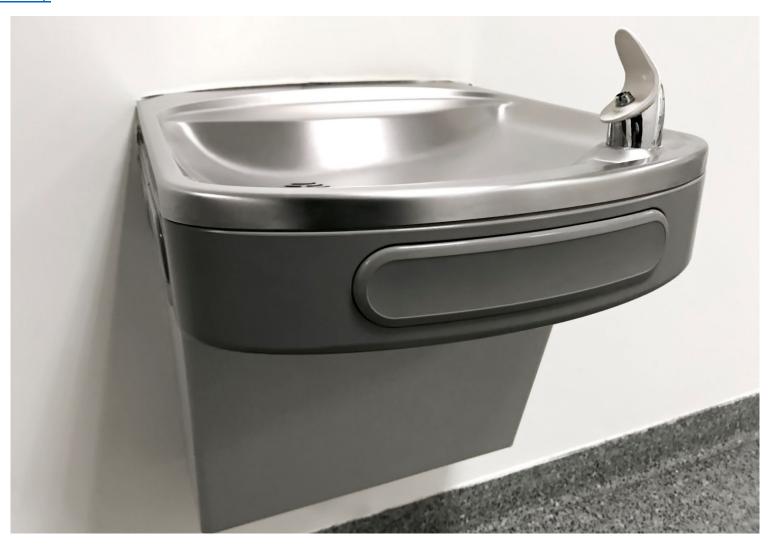

Click on the links below for images of the different types of fixtures for sample collection.

- 1. **Drinking Fountain with Chiller**
- 2. <u>Drinking Fountain without Chiller</u>
- 3. Bottle Filler / Dispenser
- 4. Sink
- 5. Pot Filler
- 6. Kitchen Kettle
- 7. Other Refrigerator
- 8. Combo: Sink / Fountain
- 9. Combo: Fountain / Bottle Filler



### 1. Drinking Fountain with Chiller





### 2. Drinking Fountain without Chiller







#### 3. Bottle Filler / Dispenser

Back to top



Note: Not all water filters will remove lead. The filter must meet NSF/ANSI Standard 53 or 58. Filters must be replaced according to manufacturer instructions to ensure the filter continues to remove lead. Recommendations are listed in the product's owner manual or on the product's packaging.



#### 4. Sink





#### 5. Pot Filler





#### 6. Kitchen Kettle



Source: www.battenkillkitchen.org



Source: www.performanceserviceonline.com/electricalservices/restaurant-cooking-equipment-repair/steam-kettle-repair.php



#### 7. Other – Refrigerator Dispenser

Back to top



Note: Not all water filters will remove lead. The filter must meet NSF/ANSI Standard 53 or 58. Filters must be replace