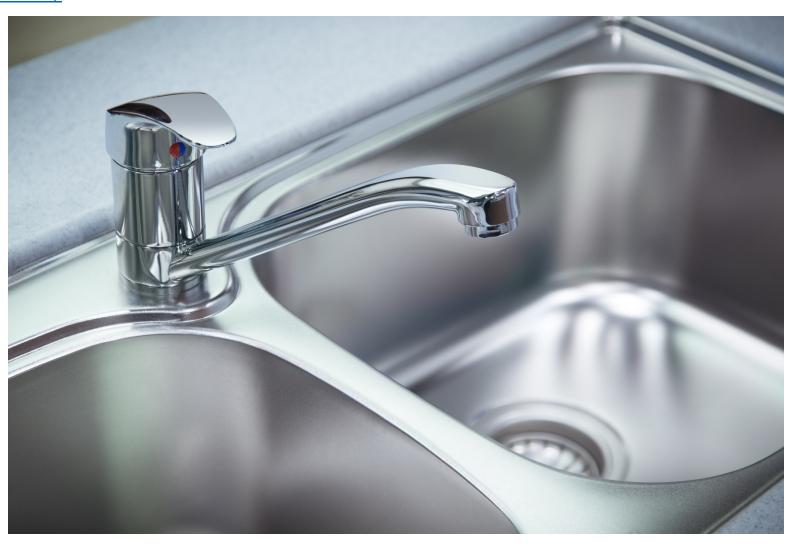

ick on the links below for images of the different types of fixtures for sample collection.

- 1. **Drinking Fountain with Chiller**
- 2. <u>Drinking Fountain without Chiller</u>
- 3. Bottle Filler / Dispenser
- 4. Sink
- 5. Pot Filler
- 6. Kitchen Kettle
- 7. Other Refrigerator
- 8. Combo: Sink / Fountain
- 9. Combo: Fountain / Bottle Filler



### 1. Drinking Fountain with Chiller





### 2. Drinking Fountain without Chiller







#### 3. Bottle Filler / Dispenser

Back to top



Note: Not all water filters will remove lead. The filter must meet NSF/ANSI Standard 53 or 58. Filters must be replaced according to manufacturer instructions to ensure the filter continues to remove lead. Recommendations are listed in the product's owner manual or on the product's packaging.



#### 4. Sink





#### 5. Pot Filler





#### 6. Kitchen Kettle



Source: www.battenkillkitchen.org



Source: www.performanceserviceonline.com/electricalservices/restaurant-cooking-equipment-repair/steam-kettle-repair.php



#### 7. Other – Refrigerator Dispenser

Back to top



Note: Not all water filters will remove lead. The filter must meet NSF/ANSI Standard 53 or 58. Filters must be replaced according to manufacturer instructions to ensure the filter continues to remove lead. Recommendations are listed in the product's owner manual or on the product's packaging.



### 8. Combo: Sink / Fountain





#### 9. Combo: Fountain / Bottle Filler

Back to top



Note: Not all water filters will remove lead. The filter must meet NSF/ANSI Standard 53 or 58. Filters must be replaced according to manufactur