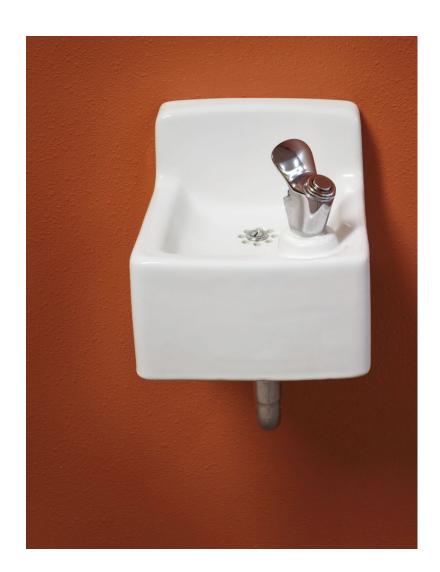

Click on the links below for images of the different types of fixtures for sample collection.

- 1. **Drinking Fountain with Chiller**
- 2. <u>Drinking Fountain without Chiller</u>
- 3. Bottle Filler / Dispenser
- 4. Sink
- 5. Pot Filler
- 6. Kitchen Kettle
- 7. Other Refrigerator
- 8. Combo: Sink / Fountain
- 9. Combo: Fountain / Bottle Filler



### 1. Drinking Fountain with Chiller





### 2. Drinking Fountain without Chiller







#### 3. Bottle Filler / Dispenser

Back to top



Note: Not all water filters will remove lead. The filter must meet NSF/ANSI Standard 53 or 58. Filters must be replaced according to manufacturer instructions to ensure the filter continues to remove lead. Recommendations are listed in the product's owner manual or on the product's packaging.



#### 4. Sink





#### 5. Pot Filler





#### 6. Kitchen Kettle



Source: www.battenkillkitchen.org



Source: www.performanceserviceonline.com/electricalservices/restaurant-cooking-equipment-repair/steam-kettle-repair.php



#### 7. Other – Refrigerator Dispenser

Back to top



Note: Not all water filters will remove lead. The filter must meet NSF/ANSI Standard 53 or 58. Filters must be replaced according to manufacturer instructions to ensu