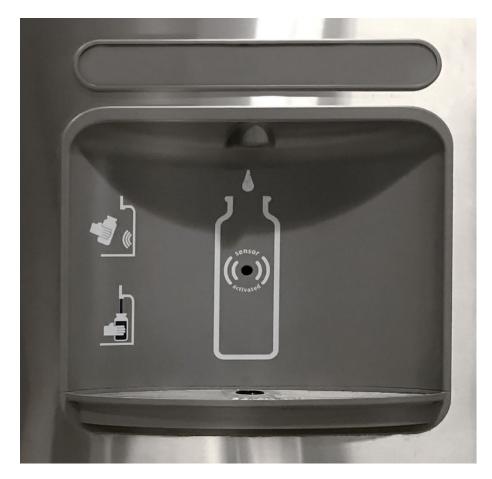

#### 3. Bottle Filler / Dispenser

Back to top

Note: Not all water filters will remove lead. The filter must meet NSF/ANSI Standard 53 or 58. Filters must be replaced according to manufacturer instructions to ensure the filter continues to remove lead. Recommendations are listed in the product's owner manual or on the product's packaging.