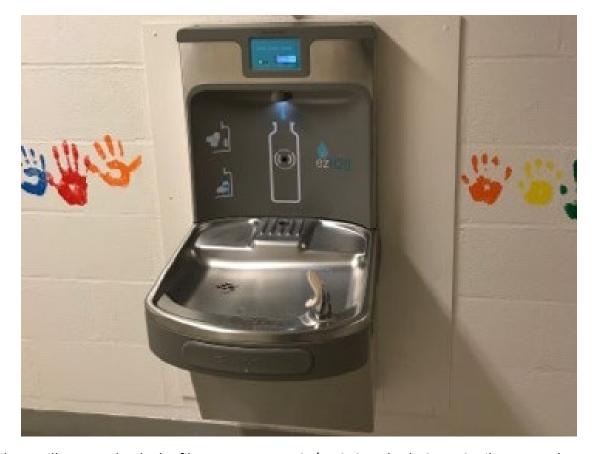

#### 3. Bottle Filler / Dispenser

Back to top

Note: Not all water filters will remove lead. The filter must meet NSF/ANSI Standard 53 or 58. Filters must be replaced according to manufacturer instructions to ensure the filter continues to remove lead. Recommendations are listed in the product's owner manual or on the product's packaging.