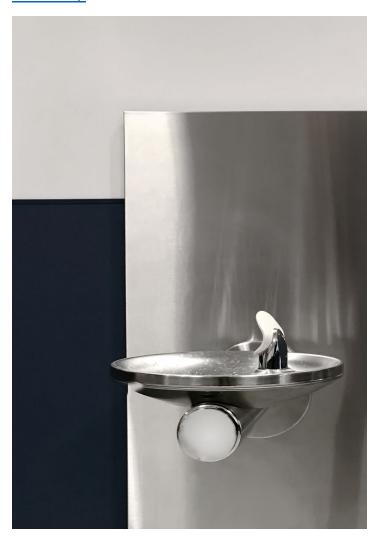

Click on the links below for images of the different types of fixtures for sample collection.

- 1. **Drinking Fountain with Chiller**
- 2. <u>Drinking Fountain without Chiller</u>
- 3. Bottle Filler / Dispenser
- 4. Sink
- 5. Pot Filler
- 6. Kitchen Kettle
- 7. Other Refrigerator
- 8. Combo: Sink / Fountain
- 9. Combo: Fountain / Bottle Filler



### 1. Drinking Fountain with Chiller





### 2. Drinking Fountain without Chiller







#### 3. Bottle Filler / Dispenser

Back to top



Note: Not all water filters will remove lead. The filter must meet NSF/ANSI Standard 53 or 58. Filters must be replaced according to manufacturer instructions to ensure the filter continues to remove lead. Recommendations are listed in the product's owner manual or on the product's packaging.



#### 4. Sink





#### 5. Pot Filler





#### 6. Kitchen Kettle



Source: www.battenkillkitchen.org



Source: www.performanceserviceonline.com/electricalservices/restaurant-cooking-equipment-repair/steam-kettle-repair.php



#### 7. Other – Refrigerator Dispenser

Back to top



Note: Not all water filters will remove lead. The filter must meet NSF/ANSI Standard 53 or 58. Filters must be replaced according to manufacturer instructions to en