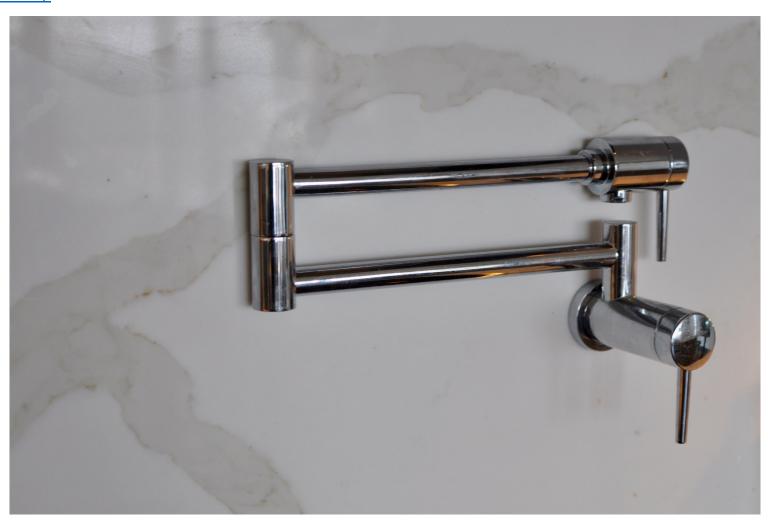

or images of the different types of fixtures for sample collection.

- 1. **Drinking Fountain with Chiller**
- 2. <u>Drinking Fountain without Chiller</u>
- 3. Bottle Filler / Dispenser
- 4. Sink
- 5. Pot Filler
- 6. Kitchen Kettle
- 7. Other Refrigerator
- 8. Combo: Sink / Fountain
- 9. Combo: Fountain / Bottle Filler



### 1. Drinking Fountain with Chiller





### 2. Drinking Fountain without Chiller







#### 3. Bottle Filler / Dispenser

Back to top



Note: Not all water filters will remove lead. The filter must meet NSF/ANSI Standard 53 or 58. Filters must be replaced according to manufacturer instructions to ensure the filter continues to remove lead. Recommendations are listed in the product's owner manual or on the product's packaging.



#### 4. Sink





#### 5. Pot Filler





#### 6. Kitchen Kettle



Source: www.battenkillkitchen.org



Source: www.performanceserviceonline.com/electricalservices/restaurant-cooking-equipment-repair/steam-kettle-repair.php



#### 7. Other – Refrigerator Dispenser

Back to top



Note: Not all water filters will remove lead. The filter must meet NSF/ANSI Standard 53 or 58. Filters must be replaced according to manufacturer instructions to ensure the filter continues to remove lead. Recommendations are listed in the product's owner manual or on the product's packaging.



### 8. Combo: Sink / Fountain





#### 9. Combo: Fountain / Bottle Filler

Back to top



Note: Not all water filters will remove lead. The filter must meet NSF/ANSI Standard 53 or 58. Filters must be replaced according to manufacturer instructions to ensur