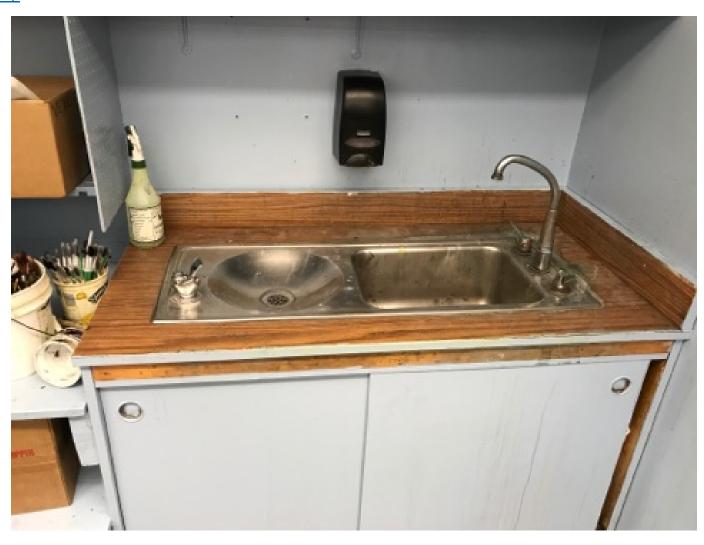

be replaced according to manufacturer instructions to ensure the filter continues to remove lead. Recommendations are listed in the product's owner manual or on the product's packaging.



#### 4. Sink





#### 5. Pot Filler





#### 6. Kitchen Kettle



Source: www.battenkillkitchen.org



Source: www.performanceserviceonline.com/electricalservices/restaurant-cooking-equipment-repair/steam-kettle-repair.php



#### 7. Other – Refrigerator Dispenser

Back to top



Note: Not all water filters will remove lead. The filter must meet NSF/ANSI Standard 53 or 58. Filters must be replaced according to manufacturer instructions to ensure the filter continues to remove lead. Recommendations are listed in the product's owner manual or on the product's packaging.



### 8. Combo: Sink / Fountain





#### 9. Combo: Fountain / Bottle Filler

Back to top



Note: Not all water filters will remove lead. The filter must meet NSF/ANSI Standard 53 or 58. Filters must be replaced according to manufacturer instructions to ensure the filter continues to remove lead. Recommendations are listed in the product's owner manual or on the product's packaging.