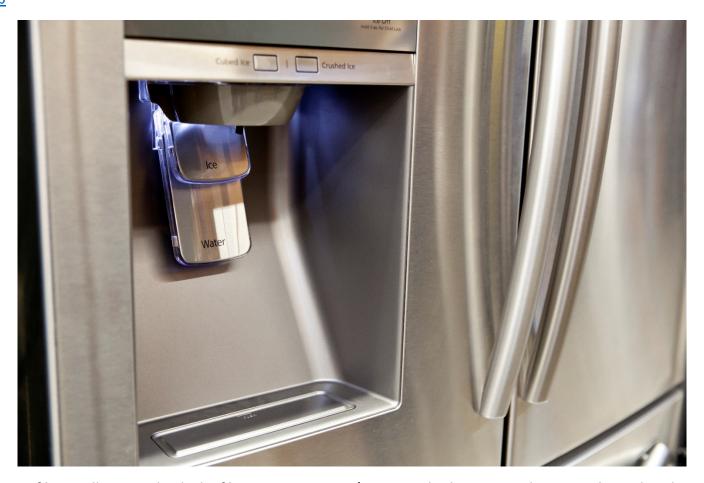

#### 7. Other – Refrigerator Dispenser

Back to top

Note: Not all water filters will remove lead. The filter must meet NSF/ANSI Standard 53 or 58. Filters must be replaced according to manufacturer instructions to ensure the filter continues to remove lead. Recommendations are listed in the product's owner manual or on the product's packaging.