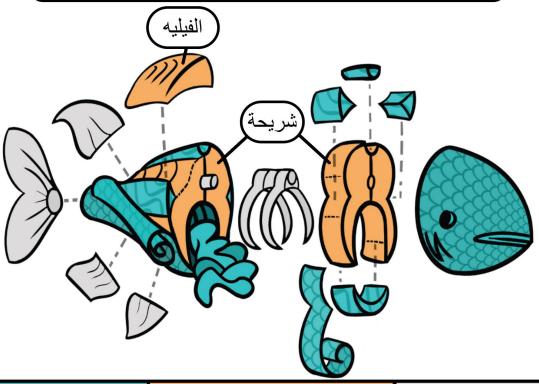

## أكل السمك صحي عندما تأكل الأجزاء الصحيحة!

| يمكن أكلها الله يمكن أكلها الله يسكل عام، توصلت الأبحاث إلى أنّ هذ الأجزاء تحتوي على مستويات متدنية من الملوّثات الكيميائية. | تخلص منها الله بشكل عام، توصلت الأبحاث إلى أنّ هذه الأجزاء تحتوي على مستويات مرتفعة من الملوّثات الكيميائية. | تجنب تناول الطعام المعام قد قدّر قليل من البحث كمية الملوّثات الكيميائية لهذه الأجزا |
|------------------------------------------------------------------------------------------------------------------------------|--------------------------------------------------------------------------------------------------------------|--------------------------------------------------------------------------------------|
| الدهون الرأس                                                                                                                 | الفيليه                                                                                                      | ذيل العظام                                                                           |
| الأعضاء الجلد                                                                                                                | ستيك السمك                                                                                                   | زعانف                                                                                |